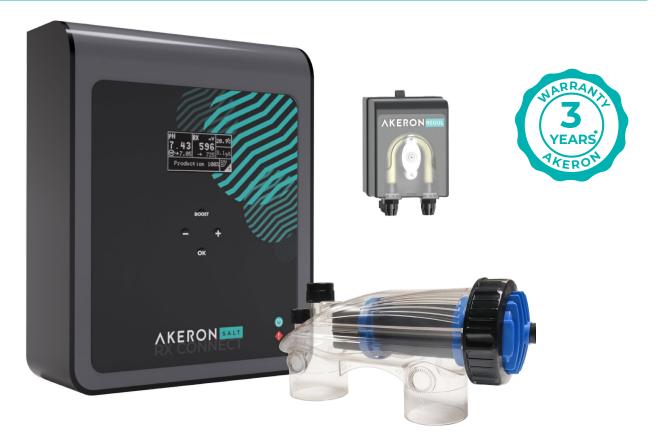

## THE CUSTOMER EXPERIENCE IN +

The new **AKERON Salt RX CONNECT** salt electrolysis unit ensures perfect water disinfection and easy pool management, thanks to production control by Redox measurement and simple pool management with its new remote control connectivity.

Patented **transparent cell** with long life anti corrosion electrode

Remotely controllable via WiFi and intuitive display

Modular and scalable according to needs

**Automatique management** of the filtration by means of thermoregulation and control of light

Integrated pH and redox probes

Easy to install

4 models available (for up to 120 m<sup>3</sup>)

## **TECHNICAL FEATURES**

|                                        | AKERON SALT RX CONNECT                              |                              |                               |                               |
|----------------------------------------|-----------------------------------------------------|------------------------------|-------------------------------|-------------------------------|
| MODEL                                  | AKERON SALT<br>RX CONNECT 50                        | AKERON SALT<br>RX CONNECT 80 | AKERON SALT<br>RX CONNECT 120 | AKERON SALT<br>RX CONNECT 150 |
| Recommended volume in m <sup>3</sup>   | up to 50                                            | up to 80                     | up to 120                     | up to 150                     |
| Salinity level (g/L)                   | 3.2 ~ 35                                            |                              |                               |                               |
| Water temperature operating range (°C) | 15 to 40                                            |                              |                               |                               |
| Salinity / Temperature check           | YES / YES                                           |                              |                               |                               |
| Filtration control                     | YES                                                 |                              |                               |                               |
| Spotlight control                      | YES                                                 |                              |                               |                               |
| Maximum flowrate into the cell         | 16 m³/h or by-pass                                  |                              |                               |                               |
| pH probe                               | YES                                                 |                              |                               |                               |
| Redox probe                            | YES                                                 |                              |                               |                               |
| Redox setpoint                         | 450 mV to 850 mV                                    |                              |                               |                               |
| Cover / Boost mode                     | YES / YES                                           |                              |                               |                               |
| Flowrate sensor                        | YES                                                 |                              |                               |                               |
| Number of the plates on the cell       | 3                                                   | 5                            | 7                             | 9                             |
| Control                                | White backlit LCD screen on black 60 x 30mm or WiFi |                              |                               |                               |
| External peristatic pump flow          | 3 L/h                                               |                              |                               |                               |
| pH setpoint adjustment                 | 6.5 to 8.2 for 0.1                                  |                              |                               |                               |
| pH corrector product                   | pH- or pH+                                          |                              |                               |                               |
| Alarm display                          | YES                                                 |                              |                               |                               |
| Power supply                           | 230V 1ph 50/60Hz                                    |                              |                               |                               |
| Unit dimensions H x D x W (mm)         | 270 x 95 x 220                                      |                              |                               |                               |
| Unit weight (kg)                       | 2                                                   |                              |                               |                               |
| Rated consumption (W)                  | 135                                                 |                              |                               |                               |
| Hydraulic connection                   | D 50/63 mm                                          |                              |                               |                               |
| Unit protection rating                 | IP65                                                |                              |                               |                               |
| Item code                              | WAKERXS                                             | WAKERXL                      | WAKERXXL                      | WAKERXXXL                     |

- WiFi connectivity for complete remote control
- Filtration and temperature control
- Pool lighting management and power supply
- Transparent vessel pre-fitted for flow sensor and pH injection by simply screwing on
- X7 probe holder (pH, temperature, salinity, A316L stainless steel pools...)
- Compatible with extreme conditions (temperature 60°C, humidity 80%)
- Flow sensor included
- Adjustable polarity reversal depending on water hardness
- Low-water cut-out and automatic fault detection
- Options: additional pump (pH+ and pH-)